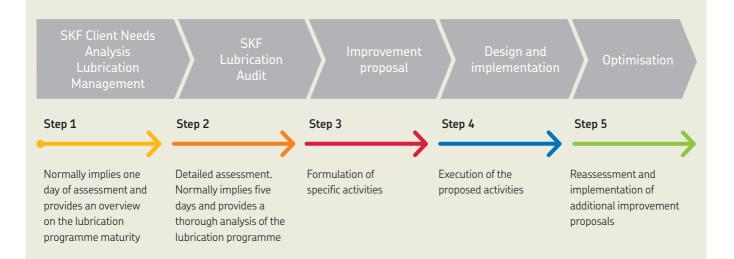

## Lubrication management

Just as asset management takes maintenance to a higher level, a lubrication management approach allows lubrication to be seen from a wider point of view. This approach helps to effectively increase machine reliability at a lower overall cost.