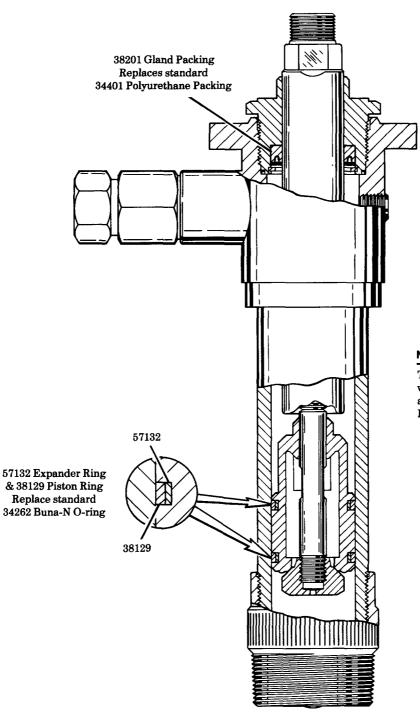

## FOR MODEL 84335 PUMPTUBE

### NOTE:

Teflon Packing Kit should be used when dispensing materials which are not compatible with the standard Polyurethane and Buna-N packings.