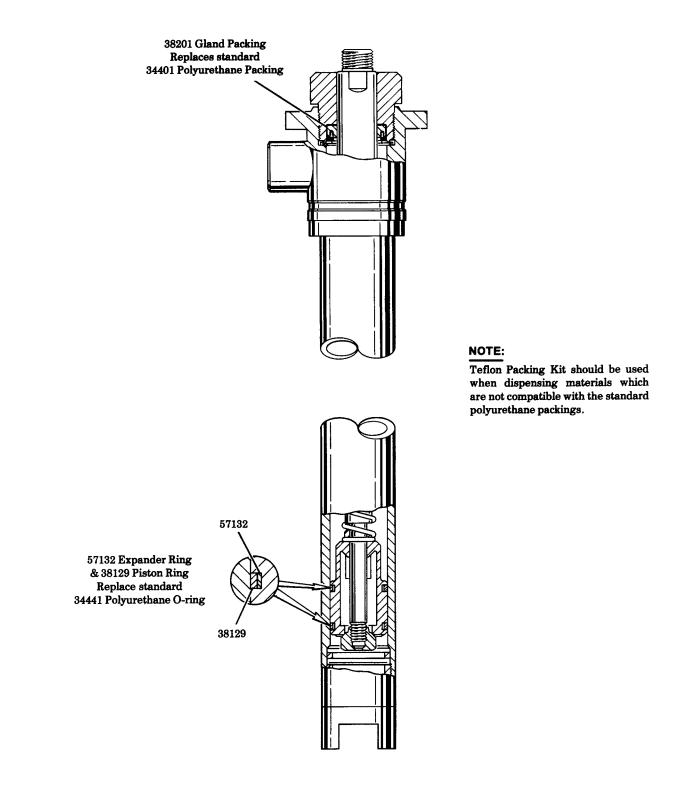

#### FOR MODEL 82790-9 PUMPTUBE

SECTION -

**K4** 

35

LINCOLN ST. LOUIS 4010 GOODFELLOW BLVD • ST LOUIS, M0 63120 • (314) 679-4200

∕▲ ▲∖

A DIVISION OF

**McNEIL** 

### NOTE:

Teflon Packing Kit should be used when dispensing materials which are not compatible with the standard Polyurethane and Buna-N packings.