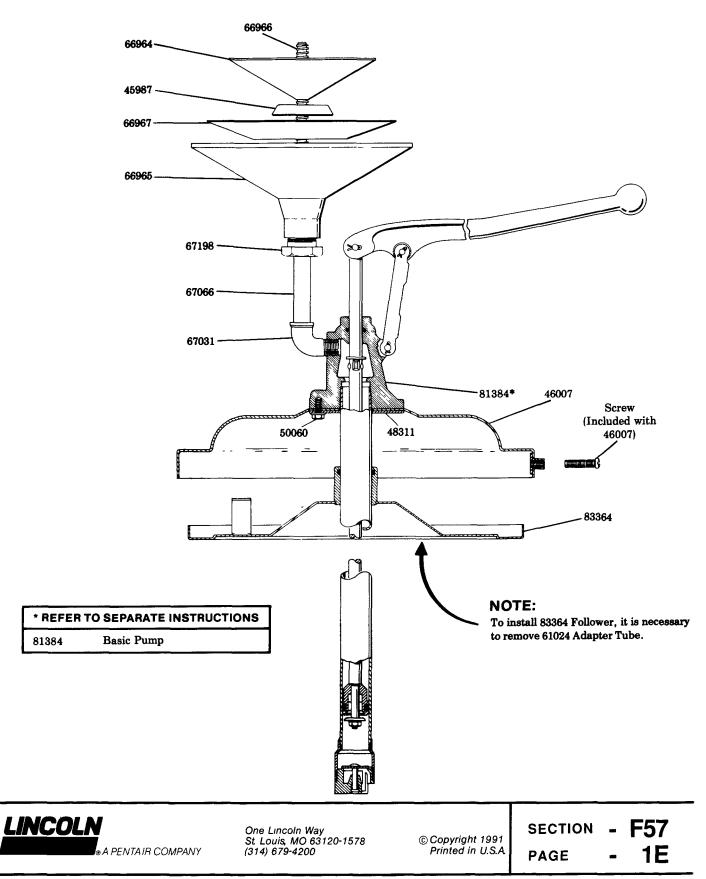

## INSTRUCTIONS

Remove 66964 Top Nut and 66967 Adapter. Position bearing on 66965 Bowl so the outer race of bearing will seal on bowl. Reassemble 66964 Top Nut and turn down tightly to assure seal on inner race of bearing. Operate pump slowly until grease extrudes around balls or rollers.

## NOTES:

- When lubricating bearings with an inside diameter of over 5-1/2 inches, it will be necessary to use the 66967 Adapter to assure seal on inner race.
- 2) When lubricating bearings with an outside diameter of 1 inch to 1-3/4 inches, it will be necessary to use the 45987 Adapter.

| Part  | Qty. | Description | Part  | Qty. | Description       |
|-------|------|-------------|-------|------|-------------------|
| 45987 | 1    | Adapter     | 66967 | 1    | Adapter           |
| 46007 | 1    | Drum cover  | 67031 | 1    | Street elbow      |
| 48311 | 1    | Washer      | 67066 | 1    | Nipple            |
| 50060 | 3    | Screw       | 67198 | 1    | Bushing           |
| 66964 | 1    | Top nut     | 81384 | 1    | Pump assembly     |
| 66965 | 1    | Bowl        | 83364 | 1    | Follower assembly |
| 66966 | 1    | Stud        |       |      |                   |