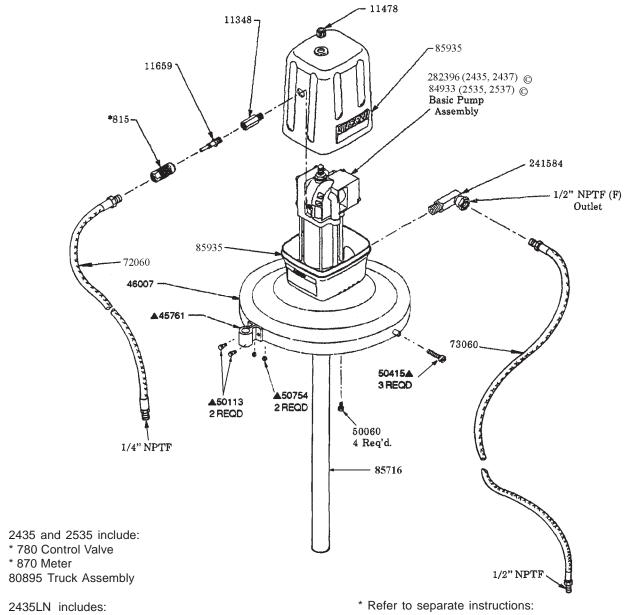

## STATIONARY GEAR LUBRIGUN MODELS 2435, 2435LN, 2437 3:1 RATIO MODELS 2535, 2537 5:1 RATIO 16 GAL. DRUM SIZE

2435LN includes: \* 780 Control Valve \* 873 Meter 80895 Truck Assembly

\* Refer to separate instructions:

815 Air Coupler - Section G9 Page 2 Series

282396 Basic Pump - Section A6, Page 37 Series

84933 Basic Pump - Section A6, Page 38 Series

780 Control Valve - Section F21, Page 11 Series

870 Meter - Section F22, Page 2 Series

873 Meter - Section F22, Page 20 Series

Included in 46007 Drum Cover Kit

© Indicates change

One Lincoln Way St. Louis, MO 63120-1578 Phone +1.314.679.4200 Fax +1.800.424.5359

Section - A6

Page **- 56A** 

MAY - 2004 Form 403465

## **SERVICE PARTS**

| Part  | Qty. | Description          | Part   | Qty. | Description                      |   |
|-------|------|----------------------|--------|------|----------------------------------|---|
| 815   | 1    | Air Coupler          | 50415  | 3    | Slotted Head Screw               |   |
| 11348 | 1    | Adapter              | 50754  | 2    | Hex Nut                          |   |
| 11478 | 1    | Cover Nut            | 72060  | 1    | Air Hose                         |   |
| 11659 | 1    | Air Coupler Nipple   | 73060  | 1    | Lubricant Hose                   |   |
| 45761 | 1    | Control Valve Hanger | 84933  | 1    | Basic Pump Assembly (2535, 2537) | © |
| 46007 | 1    | Drum Cover Kit       | 85935  | 1    | Airmotor Cover                   |   |
| 50113 | 2    | Hex Head Cap Screw   | 85716  | 1    | Tube                             |   |
| 50060 | 4    | Bolt                 | 241584 | 1    | Outlet Connection                |   |
|       |      |                      | 282396 | 1    | Basic Pump Assembly (2435, 2437) | © |

## **Assembly**

Assemble control valve hanger (45761) to drum cover as shown.

Assemble pump to drum cover top with four screws as shown.

If pumping a heavy grease that requires a floolwer, place an optional follower into the grease in the open 120 pound drum.

Place drum cover assembly onto drum. Screw in the three thumb screws to secure drum cover to drum.

Place pump through drum cover and through follower if used.

Assemble delivery hose as shown. Connections must be tight and leak proof.

Screw air nipple into air mtor and attach air coupler to air delivery hose.

Unit is operational when air delivery hose is connected to pump.

© Indicates change

Page Number - 2 Form 403465